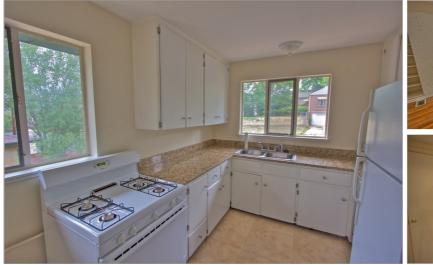

## 3840 E ELLSWORTH AVE

DENVER, CO 80209

\$585,000 | 6 BEDS | 0 BATHROOMS | 2348 SQUARE FEET

View Online: http://dwhometours.com/53544

Fantastic Investment opportunity in Cherry Creek! You can actually see the mall from the property. Both units have 3 bedrooms. The upstairs has 1.5 baths and the lower unit has 1.75 baths. Both units have been updated with new appliances and granite counters. Building has new windows, new roof, new exterior paint, new garage door openers, new garage doors new landscaping, new furnaces, new hot water heater. All major upgrades and maintenances items have been completed already - no need to worry about major systems! Absolutely easy turnkey property in a perfect location.